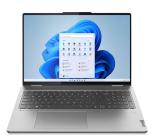

Lenovo Yoga 7i Intel® Core™ i7-1355U 16GB 512GB SSD 16 WUXGA Touch Windows 11-82YN0002US

**Description** 

Supertech Web S LENOVO YOGA 7i CI7 1355U 16GB 512GB SSD 16 WUXGA TOUCH WINDOWS 11-82YN0002US

**Features** 

Shown with included Lenovo Digital Pen in select models.

Sights & sounds that draw you closer

Whether you're working or playing, dive into the Yoga 7i laptop's rich, ultra-vivid, and photorealistic colors with Dolby Vision. The up-to-2.5K WQXGA display with a 16:10 aspect ratio offers an expanded field of vision with immersive and captivating visuals. And with Dolby Atmos<sup>®</sup>-optimized speakers, listen to flowing 3D audio.