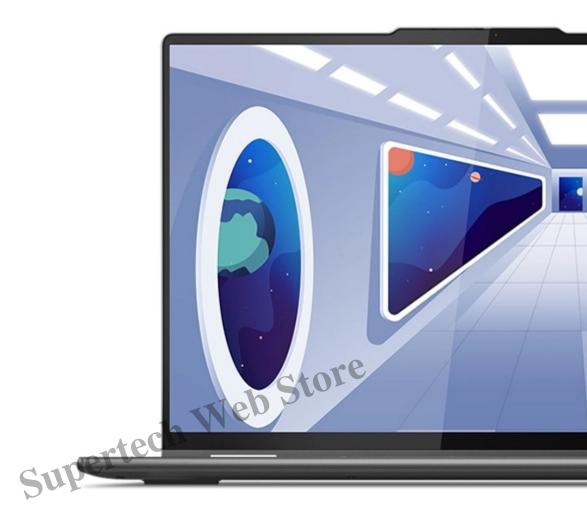

Shown with included Lenovo Digital Pen in select models.

Sights & sounds that draw you closer

Whether you're working or playing, dive into the Yoga 7i laptop's rich, ultra-vivid, and photorealistic colors with Dolby Vision. The up-to-2.5K WQXGA display with a 16:10 aspect ratio offers an expanded field of vision with immersive and captivating visuals. And with Dolby Atmos<sup>®</sup>-optimized speakers, listen to flowing 3D audio.