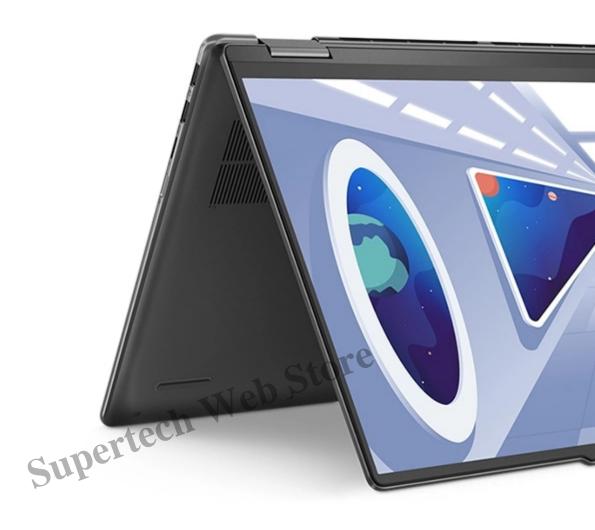

Shown with included Lenovo Digital Pen in select models.

Killer comfort & sleek style

The Yoga 7i laptop's Comfort Edge 2-in-1 design delivers a modern feel and ergonomic handling. With soft edges and a polished finish, the result is a secure and comfortable grip that allows smooth transitions when switching between the four foldable modes. Plus, this device features military-grade rugged MIL STD 810H standards, making it able to withstand whatever is thrown its way.