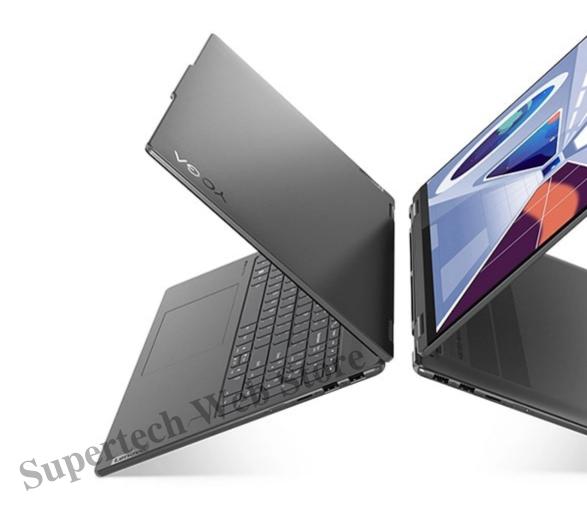

Shown with included Lenovo Digital Pen in select models.

Killer comfort & sleek style

The Yoga 7i laptop's Comfort Edge 2-in-1 design delivers a modern feel and ergonomic handling. With soft edges and a polished finish, the result is a secure and comfortable grip that allows smooth transitions when switching between the four foldable modes. Plus, this device features military-grade rugged MIL STD 810H standards, making it able to withstand whatever is thrown its way.