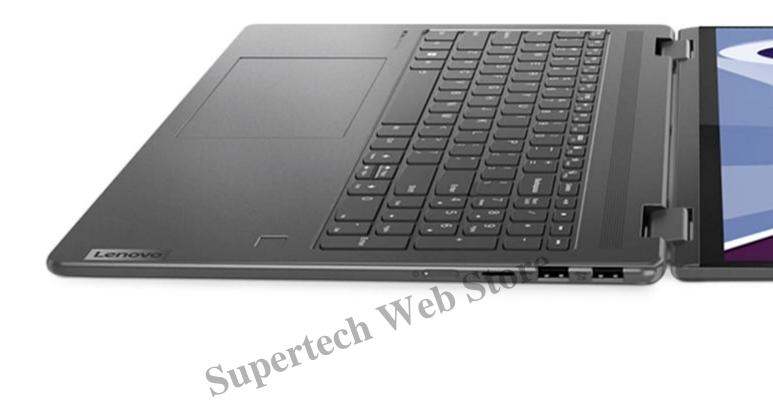

\*Features shown in description may not be available on all products. Please refer to product specifications for product details.

\*Image is for illustrative purposes. Actual touchpad has four haptic sensors