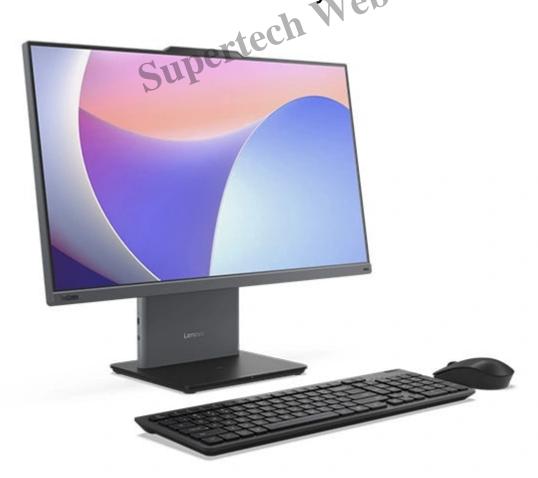

Laptop, Tablet, Smart Phone, wireless keyboard and mouse sold separately

Be technology-ready for workplace collaborations

The ThinkCentre Neo 50a Gen 5 PC is where innovation meets daily tasks. Embedded efficiencies like Modern Standby and optional Microsoft Copilot, an integrated Al assistant, enhance everyday productivity. Fully integrated with Office 365, Copilot can jumpstart the creative process in default applications, while automating repetitive tasks, summarizing discussions, and more. The shared display feature allows purposeful alliance for teamwork or entertainment — just plug your laptop into the HDMI-in port and enjoy sound and visuals on the big AIO screen.

## Front-office elegance meets performance

The Lenovo ThinkCentre Neo 50a Gen 5 all-in-one PC boasts a compact, sleek design, and ultra low-noise operation, making it perfect for front-office work. Committed to user comfort, the entry level desktop reduces operational noise and is ideal for environments where silence is golden. With the power of up to13<sup>th</sup> gen Intel<sup>®</sup> Core<sup>™</sup> processing, this AIO delivers the performance to power through the workday. Ideal for home office and hybrid workers, this energy-efficient PC is all about providing you with a more comfortable computing experience, keeping distractions at bay.