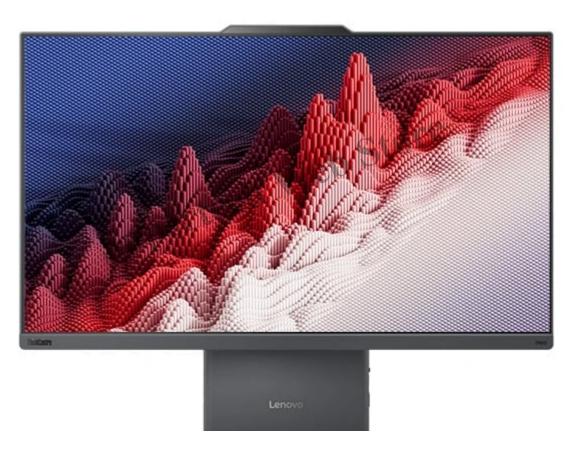

Transform your virtual presence

We've redefined the experience of virtual interaction with the ThinkCentre Neo 50a Gen 5 all-in-one PC. Its 5MP camera that's boosted with unique AI features enable crystal-clear conferences while the Lenovo Smart Meeting software lets you create temporary digital avatars as your virtual embodiments on the go. Plus, traits like AI noise suppression, face and group tracking, and directional voice capture ensure you and your colleagues look and sound your best — especially, with immersive audio supported by dual speakers from Dolby Audio™ and Harman<sup>®</sup>.

Big-screen clarity for unparallel efficiency

Dive into an effortless multitasking experience with a gorgeous display that brings every detail to life. The Neo 50a Gen 5 all-in-one PC is designed for those who demand more and seek excellence in every task. The 23.8? panel — features a fully upgraded experience with high refresh rates that deliver visual clarity, while an almost borderless bezel adds to the stylish, modern appearance. What's more, easy monitor tilt adds to the viewing comfort to best suit your needs.