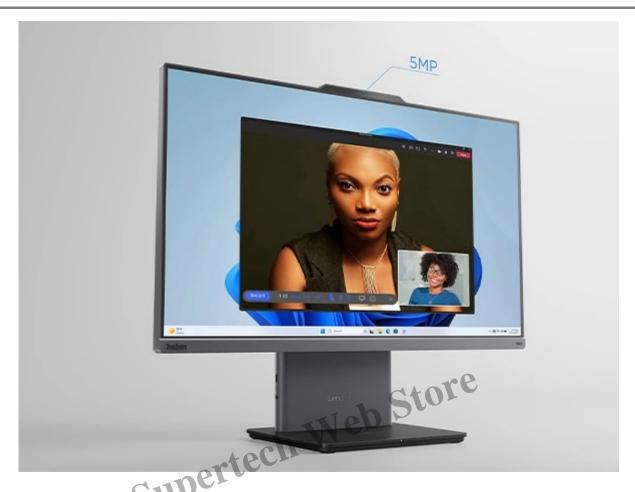

Big-screen clarity for unparallel efficiency

Dive into an effortless multitasking experience with a gorgeous display that brings every detail to life. The Neo 50a Gen 5 all-in-one PC is designed for those who demand more and seek excellence in every task. The 23.8? panel — features a fully upgraded experience with high refresh rates that deliver visual clarity, while an almost borderless bezel adds to the stylish, modern appearance. What's more, easy monitor tilt adds to the viewing comfort to best suit your needs.

Transform your virtual presence

We've redefined the experience of virtual interaction with the ThinkCentre Neo 50a Gen 5 all-in-one PC. Its 5MP camera that's boosted with unique AI features enable crystal-clear conferences while the Lenovo Smart Meeting software lets you create temporary digital avatars as your virtual embodiments on the go. Plus, traits like AI noise suppression, face and group tracking, and directional voice capture ensure you and your colleagues look and sound your best — especially, with immersive audio supported by dual speakers from Dolby Audio™ and Harman<sup>®</sup>.