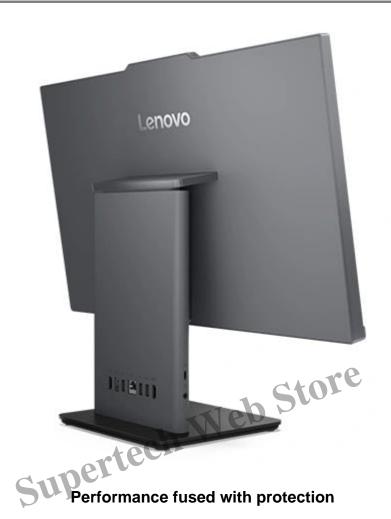

Elevate your business security with the Neo 50a Gen 5 PC. It comes with optional ThinkShield security, an integrated suite of hardware and software components, that strengthens your data defense. The built-in Trusted Platform Module firmware (fTPM) encrypts your critical data and prevents vulnerabilities. Stay discreet with the e-shutter privacy feature that can be easily switched off when you want. Plus, Lenovo Vantage is always on guard for you when it comes to data and device protection, computing issues, alarming WiFi networks, data recovery, and more.