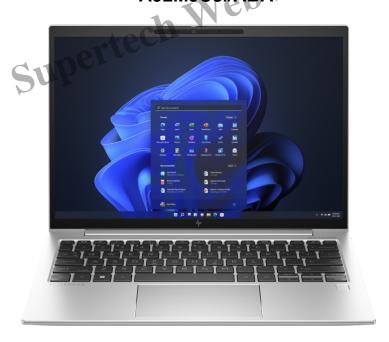

HP EliteBook 830 G10 Intel Core i7-1365U 16GB RAM 256GB SSD Windows 11 Pro – A92M9U8#ABA

# HP EliteBook 830 G10 Intel Core i7-1365U 16GB RAM 256GB SSD Windows 11 Pro – A92M9U8#ABA

Al based performance optimization

HP Context Aware provides AI based optimization to maximize performance, comfort, and responsiveness.