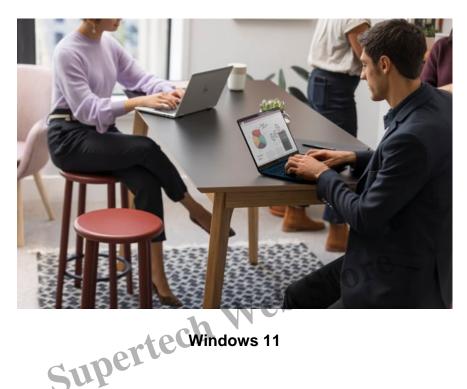

Connect with people in a more personal way with conferencing features built into the HP EliteBook 830.

**Protected by HP Wolf Security** 

HP Wolf Pro Security Edition PCs interlace HP Sure Click Pro with HP Sure Sense Pro providing more

in-depth coverage than the standard versions through a 1-year or 3-year user license with HP Support. This creates a powerful, single solution that doesn't require an IT-managed PC environment.

Work anywhere without compromising on performance or security with Windows 11 powered by HP's collaboration and connectivity technology.