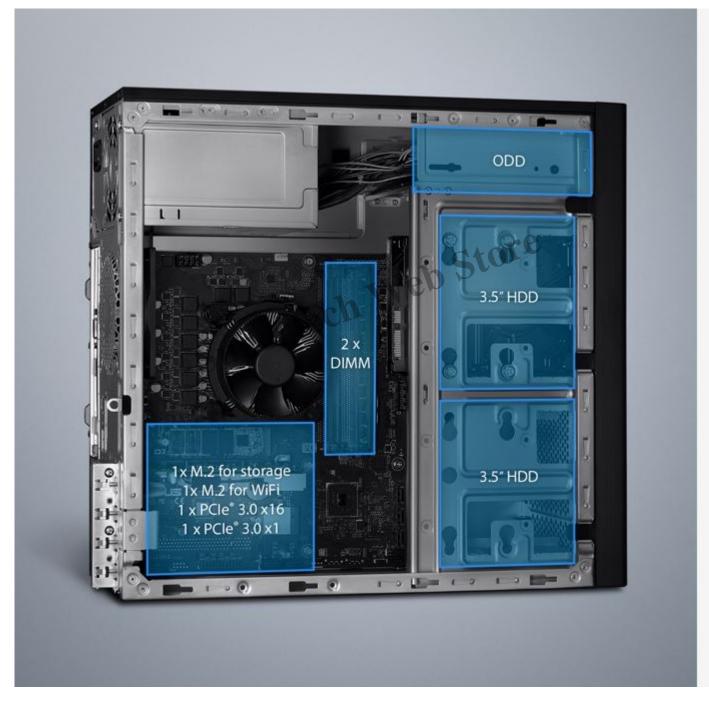

## Built to last

To minimize the Total Cost of Ownership (TCO) to your business, ExpertCenter D3 Tower is designed with maximum expansion slots for whatever your future needs. World-leading components deliver dependable quality and exceptional endurance, giving you 100% long-term reassurance.