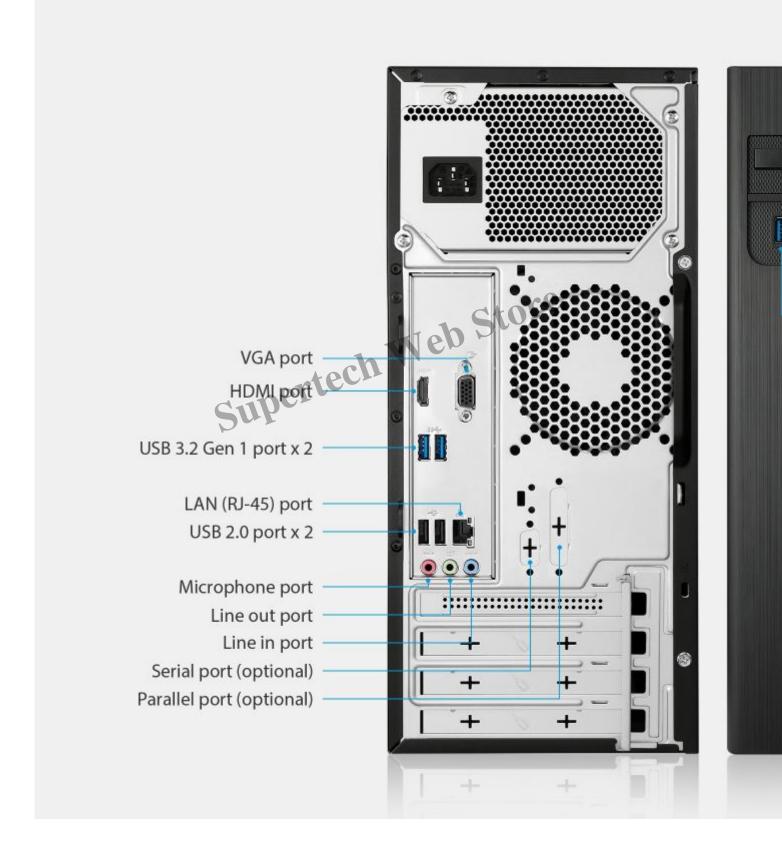

## Ready for the business world

A full array of I/O ports ensures ExpertCenter D3 Tower is ready to connect to a wide range of

business peripherals. Flexible serial and parallel ports on chassis leave more PCI Express® slots available for additional upgrades.